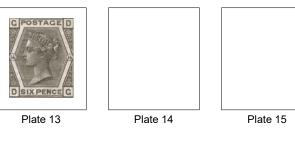

Plate 5

10d Brown Plates. Large white corner letters. Wm Emblems.

Plate 1

Plate 2

1s Green Plates.
Large white corner letters. Spray of rose.

Plate 4

Plate 5

Plate 6

Plate 14

Plate 15

 $2 \mbox{$^1$}_2 \mbox{d}$  Blue Plates. Large coloured corner letters. Wm Orb..

Plate 17

Plate 18

Plate 19

Plate 20

 $2 \frac{1}{2} d$  Blue Plates. Large coloured corner letters. Wm Imperial crown.