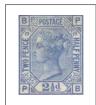

#### 3d Red Plates. Large white corner letters. Wm Spray of rose.

4d Vermillion Plates.
Large white corner letters. Wm Large garter.

6d Lilac Plates. Large white corner letters. Wm Emblems.

Plate 5

Plate 6