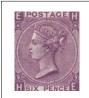

Plate 5

10d Brown Plates. Large white corner letters. Wm Emblems.

Plate 1

Plate 2

1s Green Plates.
Large white corner letters. Spray of rose.

Plate 4

Plate 5

Plate 6