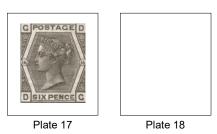

Plate 2

Plate 22

Plate 23

3d Red Plates.
Large coloured corner letters. Wm Spray of rose.

Plate 11

Plate 12

Plate 14

Plate 15

Plate 16

Plate 17

Plate 18

Plate 19

4d Vermillion Plates.
Large coloured corner letters. Wm Large garter.

Plate 15

Plate 16

4d Green Plates.
Large coloured corner letters. Wm Large garter.