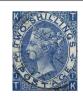

1½d Lake-Red Plates. Letters in four corners. Perf 14. Wm Large Crown.

Plate 1 did not have the plate number in the design. Plate 2 was not completed and no stamps exist.

Twopenny Blue Plates. Letters in four corners. Perf 14. Wm Large Crown.