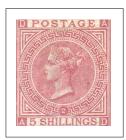

2s Blue Plates. Large white corner letters. Wm Emblems.

Plate 3

5s Red Plates. Large white corner letters. Wm Emblems.

Plate 1

Plate 2

 $2 \ensuremath{{1\!\!\!/}} \ensuremath{\text{21\!\!\!/}} \ensuremath{\text{2d}}$  Mauve Plates. Large coloured corner letters. Wm Small anchor.