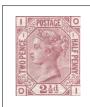

Plate 5

10d Brown Plates. Large white corner letters. Wm Emblems.

Plate 1

Plate 2

1s Green Plates.
Large white corner letters. Spray of rose.

Plate 4

Plate 5

Plate 6