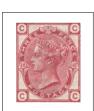

#### 3d Red Plates. Large white corner letters. Wm Spray of rose.

4d Vermillion Plates.
Large white corner letters. Wm Large garter.

6d Lilac Plates. Large white corner letters. Wm Emblems.

Plate 5

Plate 6