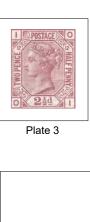

#### 3d Red Plates. Large white corner letters. Wm Spray of rose.

4d Vermillion Plates.
Large white corner letters. Wm Large garter.

6d Lilac Plates. Large white corner letters. Wm Emblems.

Plate 5

Plate 6