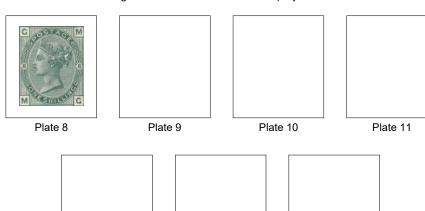

Plate 5

10d Brown Plates. Large white corner letters. Wm Emblems.

Plate 1

Plate 2

1s Green Plates.
Large white corner letters. Spray of rose.

Plate 4

Plate 5

Plate 6