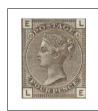

#### 3d Red Plates. Large white corner letters. Wm Spray of rose.

4d Vermillion Plates.
Large white corner letters. Wm Large garter.

6d Lilac Plates. Large white corner letters. Wm Emblems.

Plate 5

Plate 6