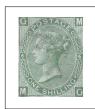

Plates 10 and 11 were prepared but rejected. No stamps exist.

One Shilling Green Plates.
Small white corner letters. Wm Emblems.

Plate 2 is actually numbered as '1' and plate 3 as '2' on the stamps.

Plate 5

10d Brown Plates. Large white corner letters. Wm Emblems.

Plate 1

Plate 2

1s Green Plates.
Large white corner letters. Spray of rose.

Plate 4

Plate 5

Plate 6