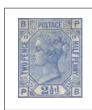

1½d Lake-Red Plates. Letters in four corners. Perf 14. Wm Large Crown.

Plate 1 did not have the plate number in the design. Plate 2 was not completed and no stamps exist.

Twopenny Blue Plates. Letters in four corners. Perf 14. Wm Large Crown.